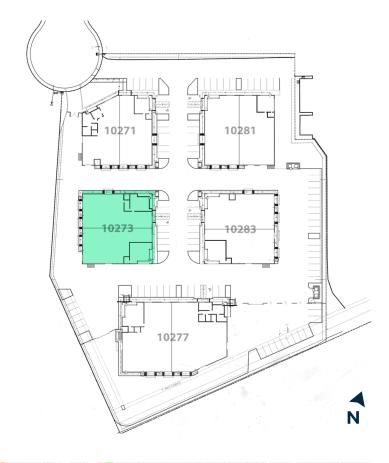

# 10273 Iron Rock Way

Elk Grove, Sacramento County

Standalone ±10,000 SF Warehouse Including ±1,973 SF Office



### **Contact Us**

Zac Sweet, SIOR
Senior Vice President
C: 916 717 4768
zac.sweet@cbre.com
Lic. 01352800

**Courtney Lee** 

Associate C: 916 906 5544 courtney.lee@cbre.com Lic. 02031694

### **Tyler Howell**

Senior Associate T: 916 781 4835 tyler.howell1@cbre.com Lic. 02100245





## **Property Information**

+ Building Area: ±10,000 SF

+ Office Area: ±1,973 SF

+ Clear Height: 18'-21'

+ Grade Level Doors: 5 - 10'X12'

+ Electrical: 800 Amps - 277/480v, 3 Phase\*

+ Fire Sprinklers: Existing

+ Construction: Reinforced Concrete

+ Year Built: 2007

+ Zoning: HI Heavy Industrial

\*tenant to independently verify prior to entering binding agreement









### Floor Plan



GL = 10'x12' Grade Level Door

### **Contact Us**

### **Zac Sweet, SIOR**

Senior Vice President C: 916 717 4768 zac.sweet@cbre.com Lic. 01352800

### **Courtney Lee**

Associate C: 916 906 5544 courtney.lee@cbre.com Lic. 02031694

### **Tyler Howell**

Senior Associate T: 916 781 4835 tyler.howell1@cbre.com Lic. 02100245





© 2024 CBRE, Inc. All rights reserved. This information has been obtained from sources believed reliable but has not been verified for accuracy or completeness. CBRE, Inc. makes no guarantee, representation or warranty and accepts no responsibility or liability as to the accuracy, completeness, or reliability of the information contained herein. You should conduct a careful, independent investigation of the property and verify all informati