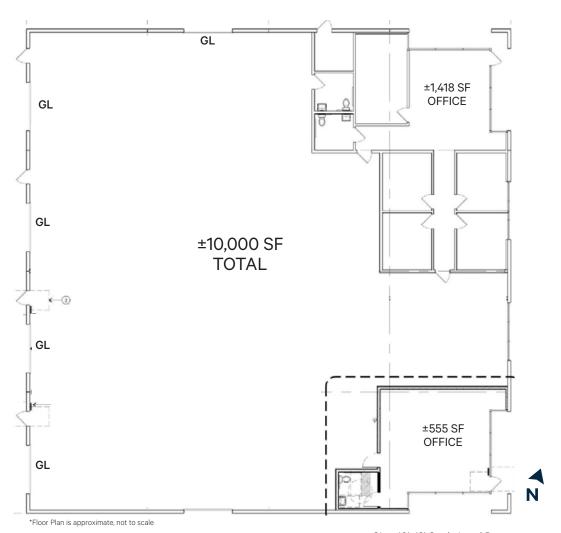

10273 Iron Rock Way

Elk Grove, Sacramento County

Standalone ±10,000 SF Warehouse Including ±1,973 SF Office



### **Contact Us**

Zac Sweet, SIOR
Senior Vice President
C: 916 717 4768
zac.sweet@cbre.com
Lic. 01352800

**Courtney Lee** 

Associate C: 916 906 5544 courtney.lee@cbre.com Lic. 02031694

### **Tyler Howell**

Senior Associate T: 916 781 4835 tyler.howell1@cbre.com Lic. 02100245





## **Property Information**

+ Building Area: ±10,000 SF

+ Office Area: ±1,973 SF

+ Clear Height: 18'-21'

+ Grade Level Doors: 5 - 10'X12'

+ Electrical: 800 Amps - 277/480v, 3 Phase\*

+ Fire Sprinklers: Existing

+ Construction: Reinforced Concrete

+ Year Built: 2007

+ Zoning: HI Heavy Industrial

\*tenant to independently verify prior to entering binding agreement









### Floor Plan



GL = 10'x12' Grade Level Door

### **Contact Us**

### **Zac Sweet, SIOR**

Senior Vice President C: 916 717 4768 zac.sweet@cbre.com Lic. 01352800

### **Courtney Lee**

Associate C: 916 906 5544 courtney.lee@cbre.com Lic. 02031694

### **Tyler Howell**

Senior Associate T: 916 781 4835 tyler.howell1@cbre.com Lic. 02100245





© 2024 CBRE, Inc. All rights reserved. This information has been obtained from sources believed reliable but has not been verified for accuracy or completeness. CBRE, Inc. makes no guarantee, representation or warranty and accepts no responsibility or liability as to the accuracy, completeness, or reliability of the information contained herein. You should conduct a careful, independent investigation of the property and verify all information. Any reliance on this