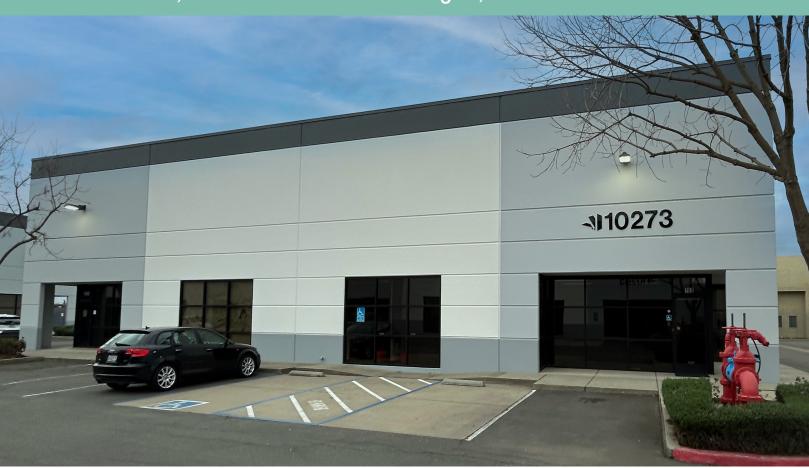

# 10273 Iron Rock Way

Elk Grove, Sacramento County

Standalone ±10,000 SF Warehouse Including ±1,973 SF Office

## **Property Information**

+ Building Area: ±10,000 SF

+ Office Area: ±1,973 SF

+ Clear Height: 18'-21'

+ Grade Level Doors: 5 - 10'X12'

+ Electrical: 800 Amps - 277/480v, 3 Phase\*

+ Fire Sprinklers: Existing