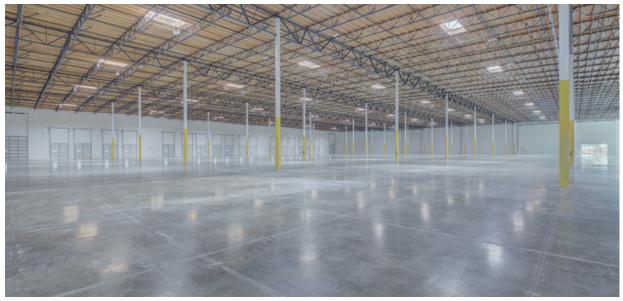

## PROPERTY INFORMATION

| Land Size:           | ±8.48 Acres   |
|----------------------|---------------|
| Building Size:       | ±122,146 SF   |
| Building Dimensions: | 402' x 312'   |
| Clearance Height:    | 32'           |
| Column Spacing:      | 57' x 50'     |
| Dock Level Doors:    | 17 (9' x 10') |
| Grade Level Doors:   | 2             |

## PROPERTY HIGHLIGHTS

- 6" steel reinforced slab 4,000 psi
- 70' concrete dock aprons
- ±2,633 SF office
- Eight (8) dock levelers (every other door) 35,000 lb mechanical pit levelers
- LED Warehouse lighting (1 x 800 SF)
- Interior walls painted white + columns painted yellow to 8'
- Extra yard area available beyond the truck courts
- Hybrid roof system steel structure with wood deck + 60 mil TPO membrane
- Divisible to 2 tenants, allowing for secured truck courts
- Available Now: Contact Broker for Details

# **BUILDING ELEVATIONS**

©2023 Cushman & Wakefield. No warranty or representation, expressed or implied, is made to the accuracy or completeness of the information contained herein, and same is submitted subject to errors, omissions, change of price, rental or other conditions, withdrawal without notice, and to any special listing conditions imposed by the property owner(s). As applicable, we make no representation as to the condition of the property (or properties) in question.