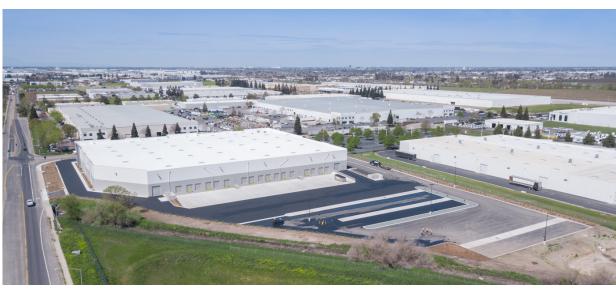

## PROPERTY INFORMATION

| Land Size:           | ±8.48 Acres   |
|----------------------|---------------|
| Building Size:       | ±122,146 SF   |
| Building Dimensions: | 402' x 312'   |
| Clearance Height:    | 32'           |
| Column Spacing:      | 57' x 50'     |
| Dock Level Doors:    | 17 (9' x 10') |
| Grade Level Doors:   | 2             |

| Office Size:      | ±2,633 SF             |
|-------------------|-----------------------|
| Building Power:   | 2,000 amps (277/480v) |
| Sprinkler System: | ESFR                  |
| Skylights:        | 1%                    |
| Auto Parking:     | 66 Stalls             |
| Trailer Parking:  | 55 Stalls             |
| Zoning:           | IL, City of Stockton  |

## PROPERTY HIGHLIGHTS

- 6" steel reinforced slab 4,000 psi
- 70' concrete dock aprons
- ±2,633 SF office
- Eight (8) dock levelers (every other door) 35,000 lb mechanical pit levelers
- LED Warehouse lighting (1 x 800 SF)
- Interior walls painted white + columns painted yellow to 8'
- Extra yard area available beyond the truck courts
- Hybrid roof system steel structure with wood deck + 60 mil TPO membrane
- Divisible to 2 tenants, allowing for secured truck courts
- Available Now: Contact Broker for Details