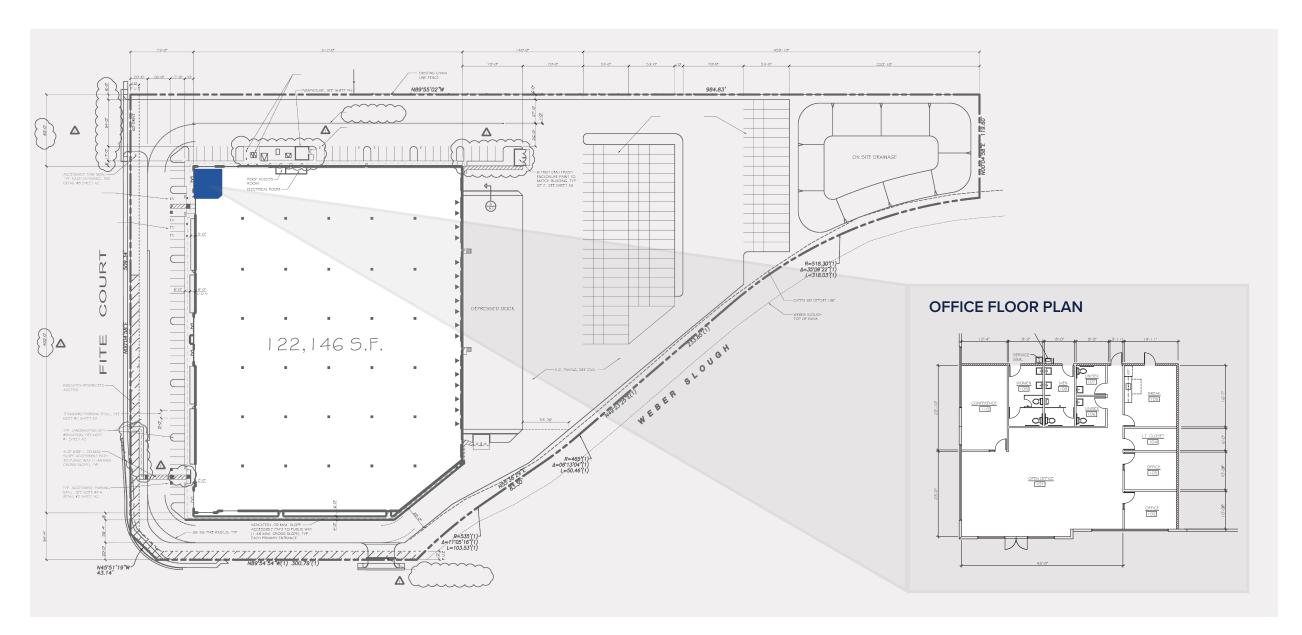

## PROPERTY INFORMATION

| Land Size:           | ±8.48 Acres   |
|----------------------|---------------|
| Building Size:       | ±122,146 SF   |
| Building Dimensions: | 402' x 312'   |
| Clearance Height:    | 32'           |
| Column Spacing:      | 57' x 50'     |
| Dock Level Doors:    | 17 (9' x 10') |
| Grade Level Doors:   | 2             |

| Office Size:      | ±2,633 SF             |
|-------------------|-----------------------|
| Building Power:   | 2,000 amps (277/480v) |
| Sprinkler System: | ESFR                  |
| Skylights:        | 1%                    |
| Auto Parking:     | 66 Stalls             |
| Trailer Parking:  | 55 Stalls             |
| Zoning:           | IL, City of Stockton  |

## PROPERTY HIGHLIGHTS

- 6" steel reinforced slab 4,000 psi
- 70' concrete dock aprons
- ±2,633 SF office
- Eight (8) dock levelers (every other door) 35,000 lb mechanical pit levelers
- LED Warehouse lighting (1 x 800 SF)
- Interior walls painted white + columns painted yellow to 8'
- Extra yard area available beyond the truck courts
- Hybrid roof system steel structure with wood deck + 60 mil TPO membrane
- Divisible to 2 tenants, allowing for secured truck courts
- Available Now: Contact Broker for Details