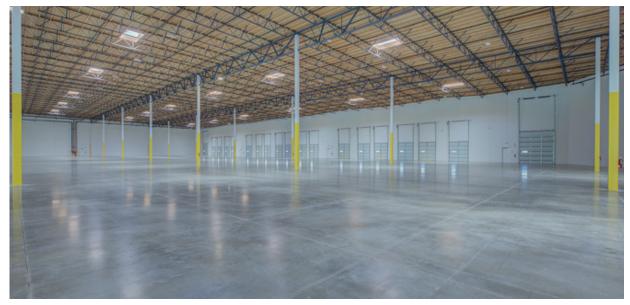

## PROPERTY INFORMATION

| Land Size:           | ±8.48 Acres   |
|----------------------|---------------|
| Building Size:       | ±122,146 SF   |
| Building Dimensions: | 402' x 312'   |
| Clearance Height:    | 32'           |
| Column Spacing:      | 57' x 50'     |
| Dock Level Doors:    | 17 (9' x 10') |
| Grade Level Doors:   | 2             |

## PROPERTY HIGHLIGHTS

- 6" steel reinforced slab 4,000 psi
- 70' concrete dock aprons
- ±2,633 SF office
- Eight (8) dock levelers (every other door) 35,000 lb mechanical pit levelers
- LED Warehouse lighting (1 x 800 SF)
- Interior walls painted white + columns painted yellow to 8'
- Extra yard area available beyond the truck courts
- Hybrid roof system steel structure with wood deck + 60 mil TPO membrane
- Divisible to 2 tenants, allowing for secured truck courts
- Available Now: Contact Broker for Details

# **BUILDING ELEVATIONS**

©2023 Cushman & Wakefield. No warranty or representation, expressed or implied, is made to the accuracy or completeness of the information contained herein, and same is submitted subject to errors, omissions, change of price, rental or other conditions, withdrawal without notice, and to any special listing conditions imposed by the property owner(s). As applicable, we make no representation as to the condition of the property (or properties) in question.