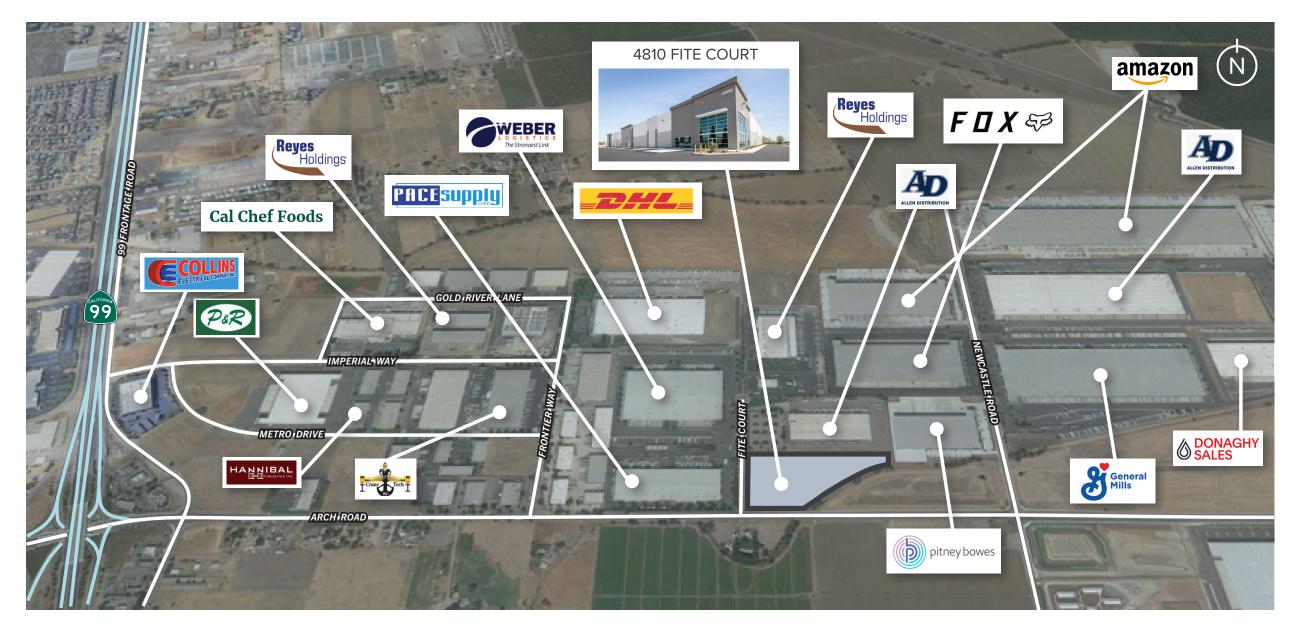

ESFR                  |
| Skylights:        | 1%                    |
| Auto Parking:     | 66 Stalls             |
| Trailer Parking:  | 55 Stalls             |
| Zoning:           | IL, City of Stockton  |

## PROPERTY HIGHLIGHTS

- 6" steel reinforced slab 4,000 psi
- 70' concrete dock aprons
- ±2,633 SF office
- Eight (8) dock levelers (every other door) 35,000 lb mechanical pit levelers
- LED Warehouse lighting (1 x 800 SF)
- Interior walls painted white + columns painted yellow to 8'
- Extra yard area available beyond the truck courts
- Hybrid roof system steel structure with wood deck + 60 mil TPO membrane
- Divisible to 2 tenants, allowing for secured truck courts
- Available Now: Contact Broker for Details









































# **BUILDING ELEVATIONS**

















©2023 Cushman & Wakefield. No warranty or representation, expressed or implied, is made to the accuracy or completeness of the information contained herein, and same is submitted subject to errors, omissions, change of price, rental or other conditions, withdrawal without notice, and to any special listing conditions imposed by the property owner(s). As applicable, we make no representation as to the condition of the property (or properties) in question.