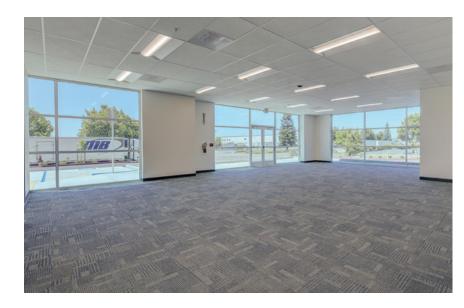

| Office Size:      | ±2,633 SF             |
|-------------------|-----------------------|
| Building Power:   | 2,000 amps (277/480v) |
| Sprinkler System: | ESFR                  |
| Skylights:        | 1%                    |
| Auto Parking:     | 66 Stalls             |
| Trailer Parking:  | 55 Stalls             |
| Zoning:           | IL, City of Stockton  |