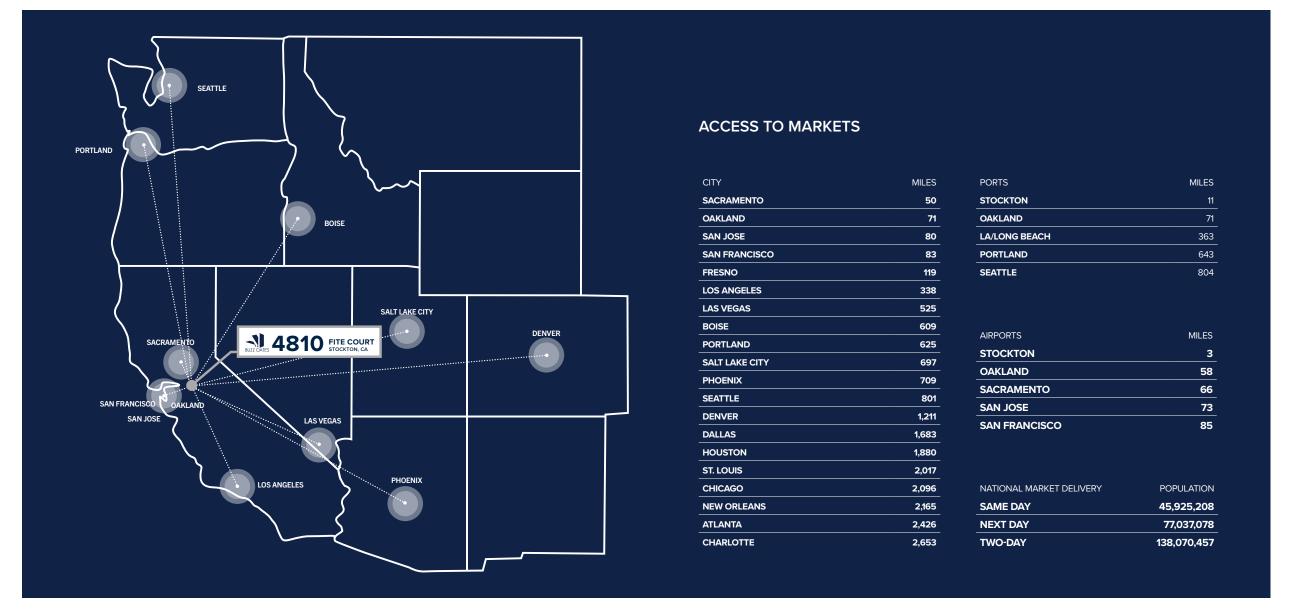

|
| Skylights:        | 1%                    |
| Auto Parking:     | 66 Stalls             |
| Trailer Parking:  | 55 Stalls             |
| Zoning:           | IL, City of Stockton  |

## PROPERTY HIGHLIGHTS

- 6" steel reinforced slab 4,000 psi
- 70' concrete dock aprons
- ±2,633 SF office
- Eight (8) dock levelers (every other door) 35,000 lb mechanical pit levelers
- LED Warehouse lighting (1 x 800 SF)
- Interior walls painted white + columns painted yellow to 8'
- Extra yard area available beyond the truck courts
- Hybrid roof system steel structure with wood deck + 60 mil TPO membrane
- Divisible to 2 tenants, allowing for secured truck courts
- Available Now: Contact Broker for Details









































# **BUILDING ELEVATIONS**

















©2023 Cushman & Wakefield. No warranty or representation, expressed or implied, is made to the accuracy or completeness of the information contained herein, and same is submitted subject to errors, omissions, change of price, rental or other conditions, withdrawal without notice, and to any special listing conditions imposed by the property owner(s). As applicable, we make no representation as to the condition of the property (or properties) in question.