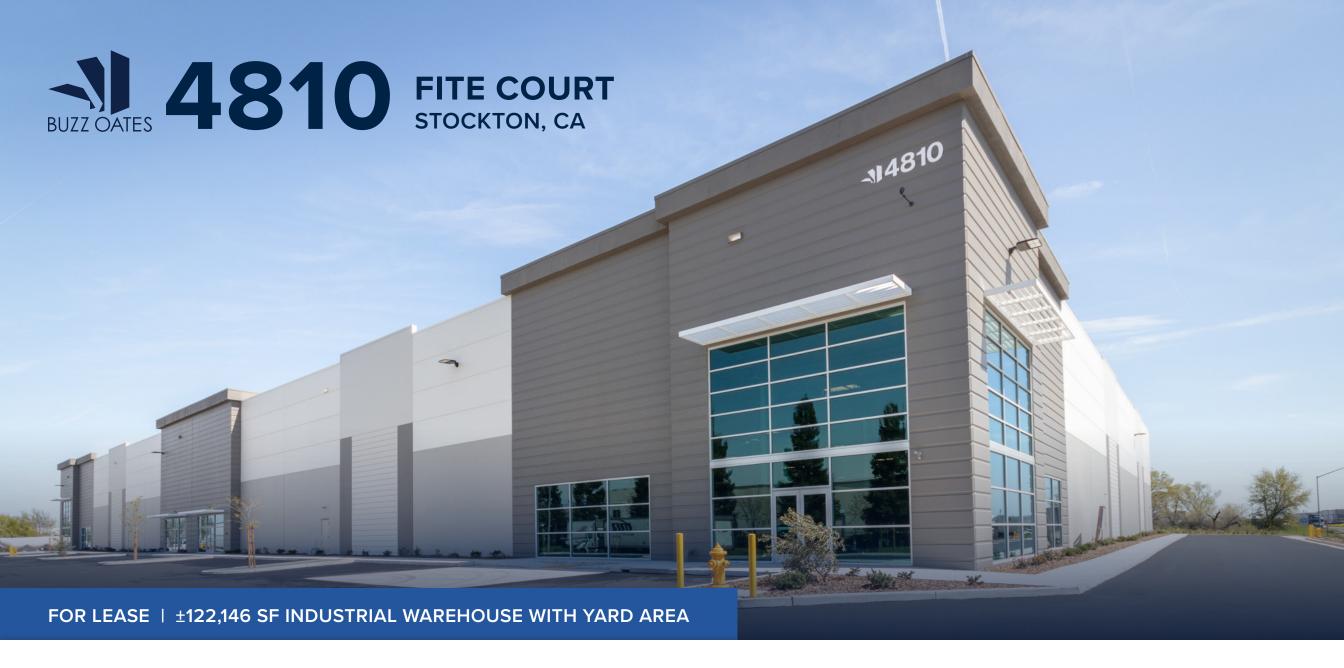

## PROPERTY INFORMATION

| Land Size:           | ±8.48 Acres   |
|----------------------|---------------|
| Building Size:       | ±122,146 SF   |
| Building Dimensions: | 402' x 312'   |
| Clearance Height:    | 32'           |
| Column Spacing:      | 57' x 50'     |
| Dock Level Doors:    | 17 (9' x 10') |
| Grade Level Doors:   | 2             |

| Office Size:      | ±2,633 SF             |
|-------------------|-----------------------|
| Building Power:   | 2,000 amps (277/480v) |
| Sprinkler System: | ESFR                  |
| Skylights:        | 1%                    |
| Auto Parking:     | 66 Stalls             |
| Trailer Parking:  | 55 Stalls             |
| Zoning:           | IL, City of Stockton  |

## PROPERTY HIGHLIGHTS

- 6" steel reinforced slab 4,000 psi
- 70' concrete dock aprons
- ±2,633 SF office
- Eight (8) dock levelers (every other door) 35,000 lb mechanical pit levelers
- LED Warehouse lighting (1 x 800 SF)
- Interior walls painted white + columns painted yellow to 8'
- Extra yard area available beyond the truck courts
- Hybrid roof system steel structure with wood deck + 60 mil TPO membrane
- Divisible to 2 tenants, allowing for secured truck courts
- Available Now: Contact Broker for Details