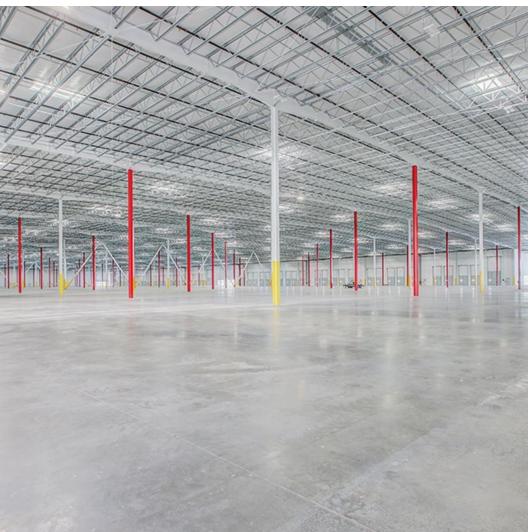

### **DETAILS**

» **Size:** ±506,844 SF

» Parcel: 26.98 Acres

» **Divisible:** 63,000 SF

» Clear Height: 36' - 40.5'

» Column Spacing: 57' x 57'

» Roof:

Standing seam metal Columns painted white White open web truss system White vinyl insulation

» Fire Protection: ESFR

» **Skylights:** 150 (1%)

» Warehouse Lighting: 1 x 1,000 SF

» Cross-Dock Design

» Trailer Drops: 114

» Auto Parking: 368

» Power:

2,500 Amps Existing 277/480 V, 3 Phase