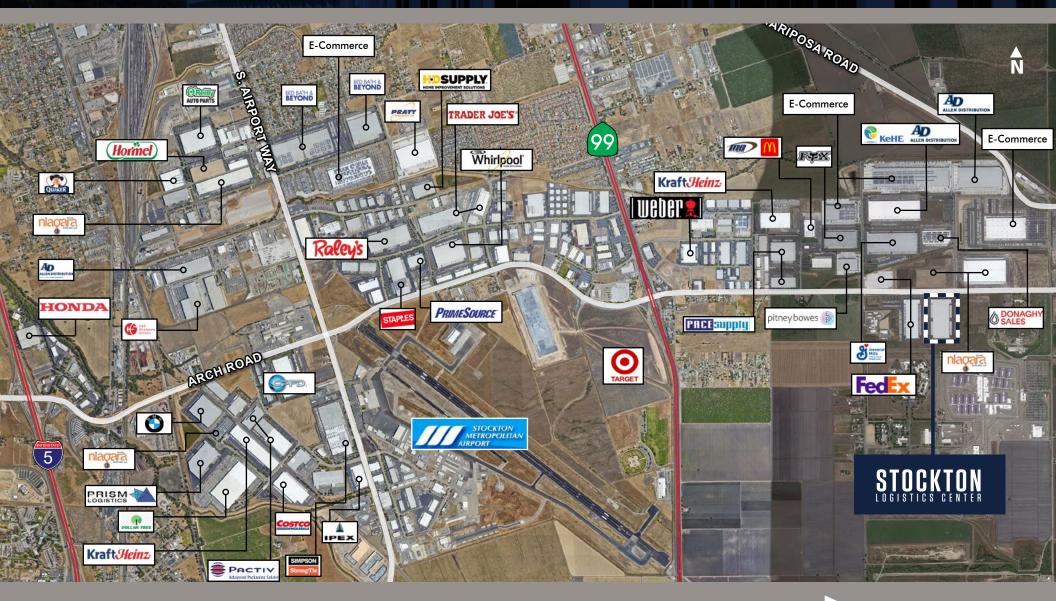

2' x 14')

» **Dock Doors:** 87 (9' x 10')

» Dock Equipment: (40) Dock Doors with 35,000 lb Hydraulic Pit Levelers

» Truck Court: 185'

» Office:

±835 SF Shipping Office Complete – ±3,500 SF Office Complete

» Private Access

» Separate Truck/Auto Access



6868 ARCH ROAD: AVAILABLE

























# STOCKTON LOGISTICS CENTER

## TRANSPORTATION MAP **PORTLAND** 632 miles - 10:00 hours One-day delivery area Two-day delivery area 3+ days **SALT LAKE CITY RENO** 699 miles - 10:00 hours 181 miles - 3:00 hours **DENVER** 1,217 miles - 18:00 hours STOCKON **SAN FRANCISCO** 83 miles - 1:30 hours **LAS VEGAS** 513 miles - 8:00 hours **ALBUQUERQUE** 1,033 miles - 15:30 hours **PHOENIX** A N **LOS ANGELES** 710 miles - 11:00 hours 339 miles - 5:00 hours





# STOCKTON LOGISTICS CENTER







# **CONTACT US**

#### **ROBERT J. TAYLOR**

Senior Vice President

+1209 476 2920

rj.taylor@cbre.com

Lic. 00937509

### **THOMAS D. DAVIS, SIOR**

Vice Chairman

+12094762940

td.davis@cbre.com

Lic. 00880761

### **DANIEL DAVIS, SIOR, CCIM**

Senior Vice President

+1209 476 2941

dt.davis@cbre.com

Lic. 01964386





© 2023 CBRE, Inc. All rights reserved. This information has been obtained from sources believed reliable, but has not been verified for accuracy or completeness. You should conduct a careful, independent investigation of the property and verify all information. Any reliance on this information is solely at your own risk. CBRE and the CBRE logo are service marks of CBRE, Inc. All other marks displayed on this document are the property of their respective owners, and