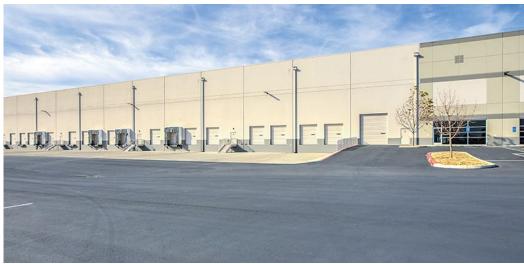

» Grade Level Doors: 8 (12' x 14')

» **Dock Doors:** 87 (9' x 10')

» Dock Equipment: (40) Dock Doors with 35,000 lb Hydraulic Pit Levelers

» Truck Court: 185'

» Office:

±835 SF Shipping Office Complete – ±3,500 SF Office Complete