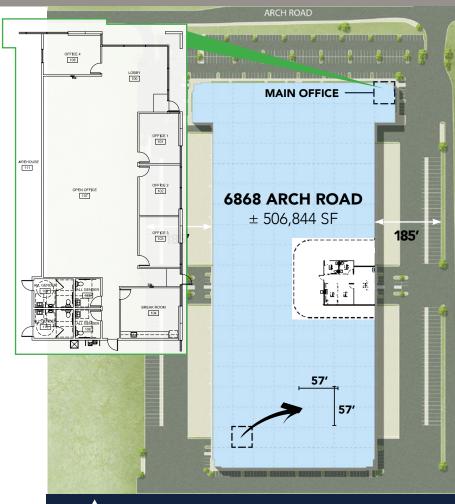

# **FEATURES & SITE PLAN**

### **6868 ARCH ROAD:**

### **DETAILS**

» **Size:** ±506,844 SF

» Parcel: 26.98 Acres

» **Divisible:** 63,000 SF

» Clear Height: 36' - 40.5'

» Column Spacing: 57' x 57'

» Roof:

Standing seam metal Columns painted white White open web truss system White vinyl insulation

» Fire Protection: ESFR

» **Skylights:** 150 (1%)

» Warehouse Lighting: 1 x 1,000 SF

» Cross-Dock Design

» Trailer Drops: 114

» Auto Parking: 368

» Power:

2,500 Amps Existing 277/480 V, 3 Phase

» Grade Level Doors: 8 (12' x 14')

» **Dock Doors:** 87 (9' x 10')

» Dock Equipment: (40) Dock Doors with 35,000 lb Hydraulic Pit Levelers

» Truck Court: 185'

» Office:

±835 SF Shipping Office Complete – ±3,500 SF Office Complete

» Private Access

» Separate Truck/Auto Access

6868 ARCH ROAD: AVAILABLE