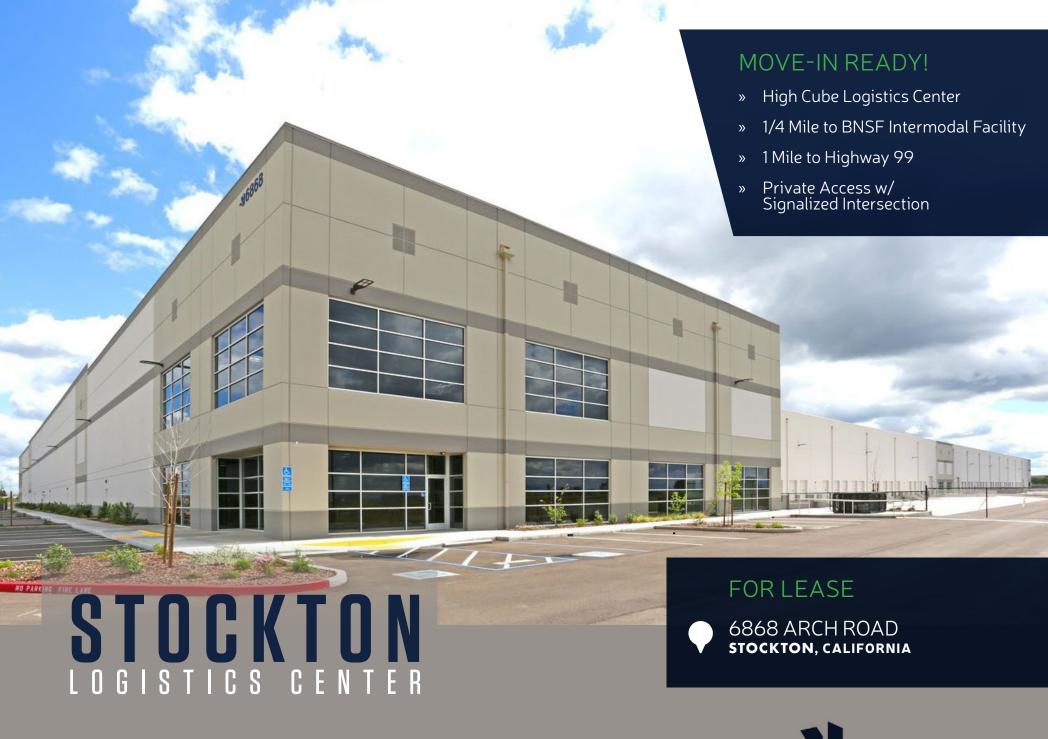

# **FEATURES & SITE PLAN**

### **6868 ARCH ROAD:**

### **DETAILS**

» **Size:** ±506,844 SF

» Parcel: 26.98 Acres

» **Divisible:** 63,000 SF

» Clear Height: 36' - 40.5'

» Column Spacing: 57' x 57'

» Roof:

Standing seam metal Columns painted white White open web truss system White vinyl insulation

» Fire Protection: ESFR

» **Skylights:** 150 (1%)

» Warehouse Lighting: 1 x 1,000 SF

» Cross-Dock Design

» Trailer Drops: 114

» Auto Parking: 368

» Power:

2,500 Amps Existing 277/480 V, 3 Phase

» Grade Level Doors: 8 (12' x 14')

» **Dock Doors:** 87 (9' x 10')

» Dock Equipment: (40) Dock Doors with 35,000 lb Hydraulic Pit Levelers

» Truck Court: 185'

» Office:

±835 SF Shipping Office Complete – ±3,500 SF Office Complete

» Private Access

» Separate Truck/Auto Access