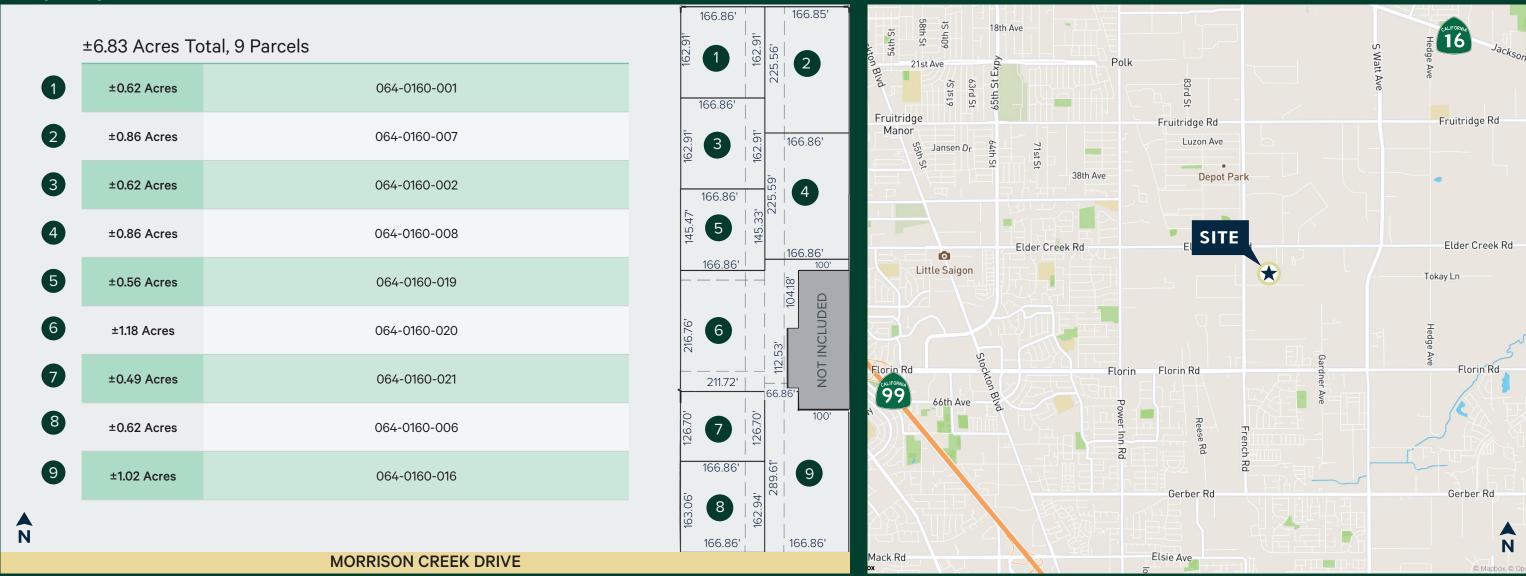

## Morrison Creek Drive

Nine Parcels of Industrial Land Available Build-To-Suit Opportunity for Sale or Lease Power Inn Submarket

Morrison Creek Drive, Sacramento, CA