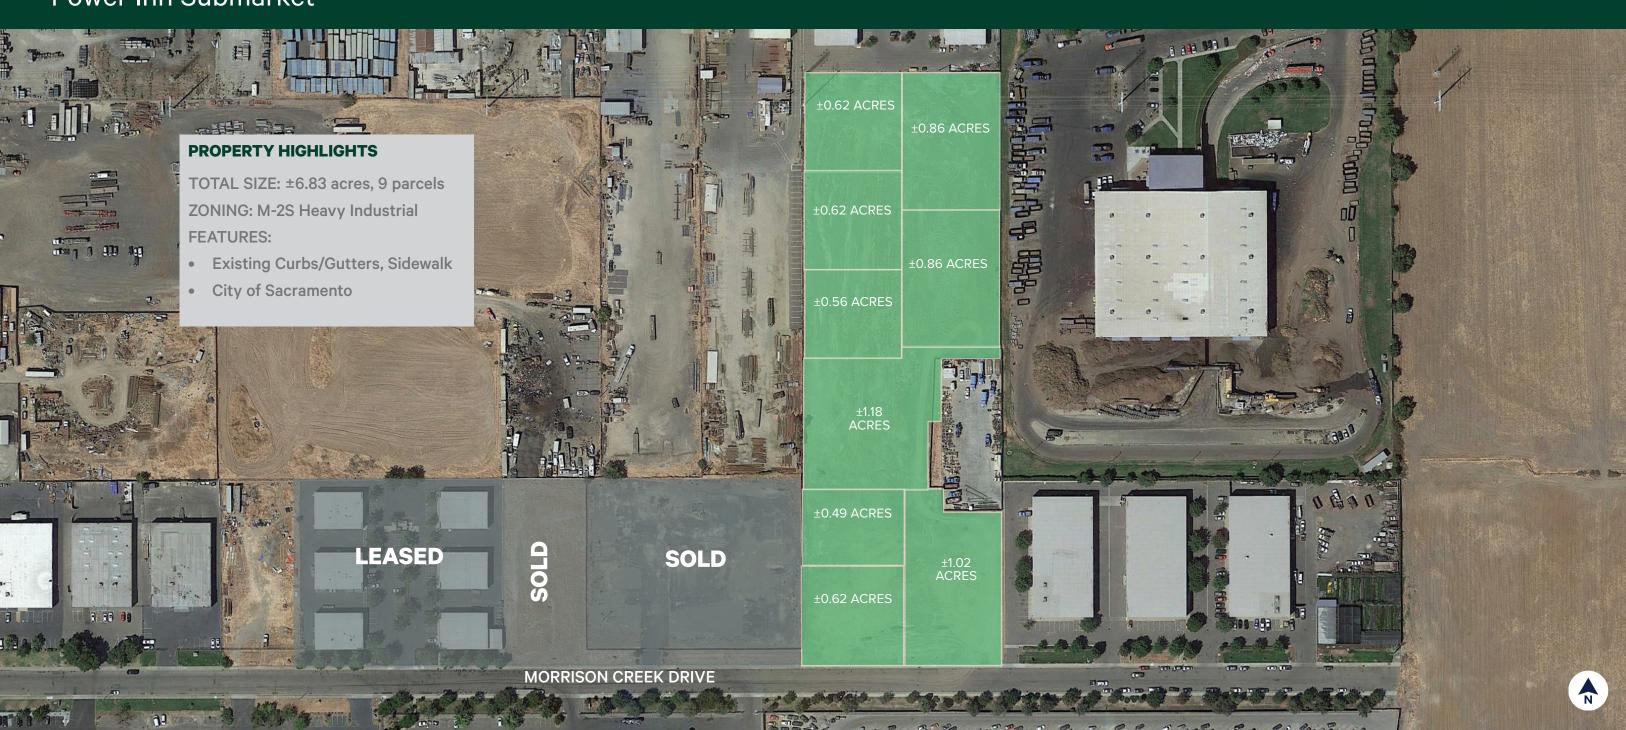

## Morrison Creek Drive

Nine Parcels of Industrial Land Available Build-To-Suit Opportunity for Sale or Lease Power Inn Submarket

Morrison Creek Drive, Sacramento, CA