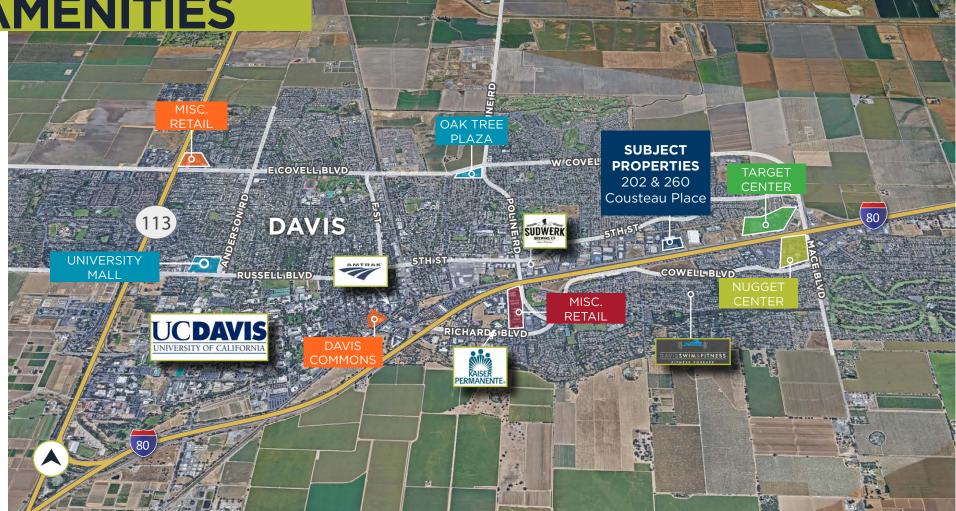

# AERIAL AMENITIES

#### **UNIVERSITY MALL**

- Trader Joe's 1.
- 2. Starbucks
- 3. Subway
- 4. Ohana Hawaiian BBQ

#### **DAVIS COMMONS**

- Mikuni Davis 1.
- **Burger Patch** 2.
- The Halal Guys 3.

#### **MISC. RETAIL**

- OfficeMax 1.
- 2. Safeway
- 3. RiteAid
- 4.
- 7.

#### Taqueria Guadalajara

- 3.
- Teabo Café
- Dos Coyotes 5.
- Pet Food Express 6.
  - Common Grounds Coffee
    - McDonald's 8.
    - 9.

#### TARGET CENTER

- 1. Target 2. TJ Maxx
- Famous Footwear 3.
- **4.** AT&T Store
- 5. Chase Bank
- Beach Hut Deli 6.
- 7. Starbucks

#### 4.

5. Jamba

- **OAK TREE PLAZA** 
  - 1. Nugget Markets
  - 2. **CVS** Pharmacy
  - Cenario's Pizza 3.

#### **MISC. RETAIL**

- 1. Safeway
- Panda Express 2.
- 3. **Big 5 Sporting Goods**
- Jack's Urban Eats

1. 2.

6.

- Huku Japanese Bistro 4.
  - Wok of Flame 5.

**NUGGET CENTER** 

The Chicken Hawkers Starbucks

Nugget Markets

- 7. Chevron
- - Taco Bell