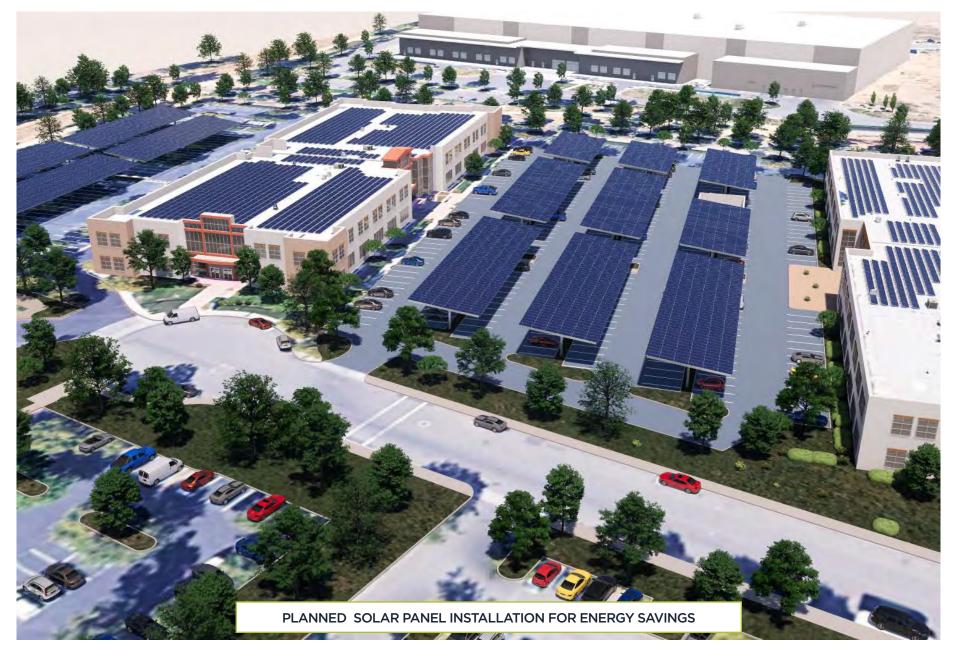

# PROPERTY **HIGHLIGHTS**

- Planned Solar Panel Installation for Energy Savings
- Easily Accessible from Interstate 80 and Downtown Davis
- Building and Monument Signage Available
- High Quality Tenant Improvements & Building Operational Systems
- Located Adjacent to the Davis Bike Trail
- Move-in Ready Spaces off of Lobby Entrance

# ON-SITE Solar