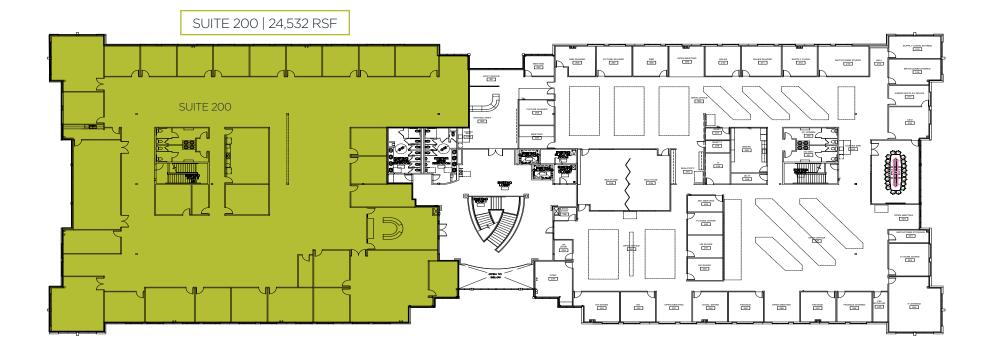

## ±2,155-±60,968 RSF

Four Move in Ready Suites



# 202 & 260 COUSTEAU PLACE DAVIS, CA

OFFICE | R&D SPACE



# PROPERTY **HIGHLIGHTS**

- Planned Solar Panel Installation for Energy Savings
- Easily Accessible from Interstate 80 and Downtown Davis
- Building and Monument Signage Available
- High Quality Tenant Improvements & Building Operational Systems
- Located Adjacent to the Davis Bike Trail
- Move-in Ready Spaces off of Lobby Entrance





### 202 COUSTEAU





## 260 COUSTEAU | 1ST FLOOR





## 260 COUSTEAU | 2ND FLOOR





# SAMPLE BUILDOUTS









# ON-SITE Solar



# AERIAL AMENITIES



#### **UNIVERSITY MALL**

- Trader Joe's 1.
- 2. Starbucks
- 3. Subway
- 4. Ohana Hawaiian BBQ

#### **DAVIS COMMONS**

- Mikuni Davis 1.
- **Burger Patch** 2.
- The Halal Guys 3.

#### **MISC. RETAIL**

- OfficeMax 1.
- 2. Safeway
- 3. RiteAid
- 4.
- 7.

#### Taqueria Guadalajara

- 3.
- Teabo Café
- Dos Coyotes 5.
- Pet Food Express 6.
  - Common Grounds Coffee
    - McDonald's 8.
    - 9.

#### TARGET CENTER

- 1. Target 2. TJ Maxx
- Famous Footwear 3.
- **4.** AT&T Store
- 5. Chase Bank
- Beach Hut Deli 6.
- 7. Starbucks

#### 4.

5. Jamba

- **OAK TREE PLAZA** 
  - 1. Nugget Markets
  - 2. **CVS** Pharmacy
  - Cenario's Pizza 3.

#### **MISC. RETAIL**

- 1. Safeway
- Panda Express 2.
- 3. **Big 5 Sporting Goods**