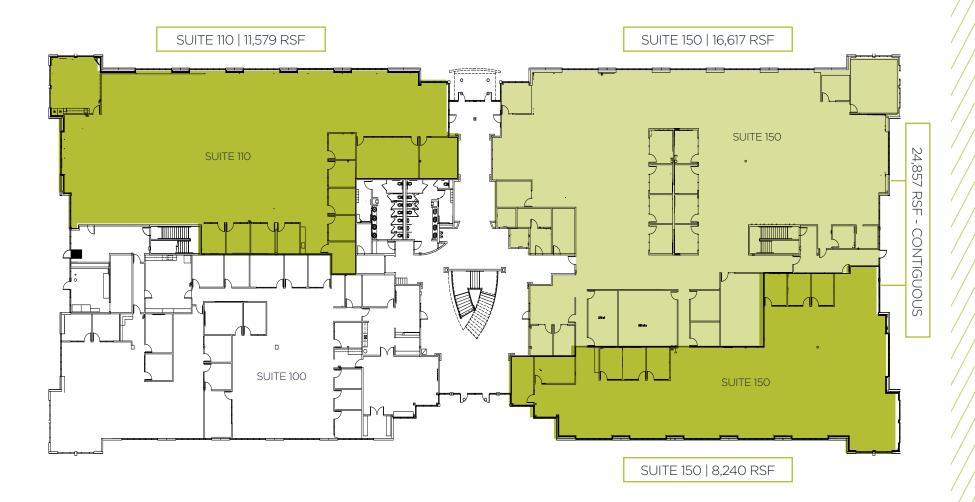

## ±2,155-±60,968 RSF

Four Move in Ready Suites



# 202 & 260 COUSTEAU PLACE DAVIS, CA

OFFICE | R&D SPACE



# PROPERTY **HIGHLIGHTS**

- Planned Solar Panel Installation for Energy Savings
- Easily Accessible from Interstate 80 and Downtown Davis
- Building and Monument Signage Available
- High Quality Tenant Improvements & Building Operational Systems
- Located Adjacent to the Davis Bike Trail
- Move-in Ready Spaces off of Lobby Entrance





### 202 COUSTEAU





## 260 COUSTEAU | 1ST FLOOR





## 260 COUSTEAU | 2ND FLOOR





# SAMPLE BUILDOUTS









# ON-SITE Solar



# AERIAL AMENITIES



#### **UNIVERSITY MALL**

- Trader Joe's 1.
- 2. Starbucks
- 3. Subway
- 4. Ohana Hawaiian BBQ

#### **DAVIS COMMONS**

- Mikuni Davis 1.
- **Burger Patch** 2.
- The Halal Guys 3.

#### **MISC. RETAIL**

- OfficeMax 1.
- 2. Safeway
- 3. RiteAid
- 4.
- 7.

#### Taqueria Guadalajara

- 3.
- Teabo Café
- Dos Coyotes 5.
- Pet Food Express 6.
  - Common Grounds Coffee
    - McDonald's 8.
    - 9.

#### TARGET CENTER

- 1. Target 2. TJ Maxx
- Famous Footwear 3.
- **4.** AT&T Store
- 5. Chase Bank
- Beach Hut Deli 6.
- 7. Starbucks

#### 4.

5. Jamba

- **OAK TREE PLAZA** 
  - 1. Nugget Markets
  - 2. **CVS** Pharmacy
  - Cenario's Pizza 3.

#### **MISC. RETAIL**

- 1. Safeway
- Panda Express