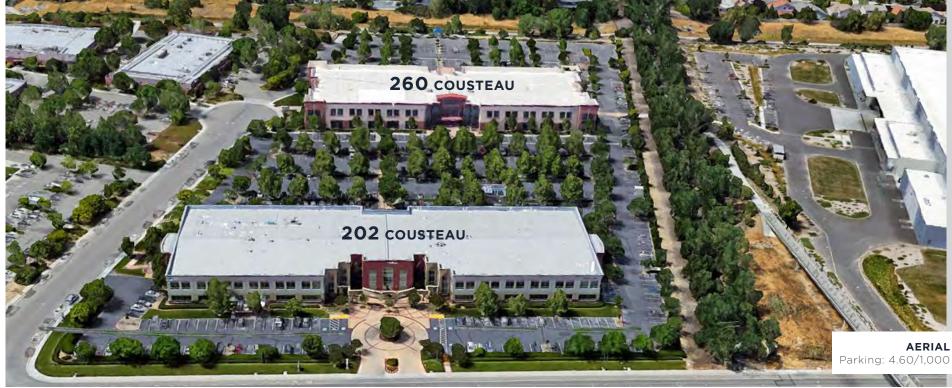

## ±2,155-±60,968 RSF

Four Move in Ready Suites



# 202 & 260 COUSTEAU PLACE DAVIS, CA

OFFICE | R&D SPACE



# PROPERTY **HIGHLIGHTS**

- Planned Solar Panel Installation for Energy Savings
- Easily Accessible from Interstate 80 and Downtown Davis
- Building and Monument Signage Available
- High Quality Tenant Improvements & Building Operational Systems
- Located Adjacent to the Davis Bike Trail
- Move-in Ready Spaces off of Lobby Entrance





### 202 COUSTEAU





## 260 COUSTEAU | 1ST FLOOR





## 260 COUSTEAU | 2ND FLOOR





# SAMPLE BUILDOUTS









# ON-SITE Solar



# AERIAL AMENITIES



#### **UNIVERSITY MALL**

- Trader Joe's 1.
- 2. Starbucks
- 3. Subway
- 4. Ohana Hawaiian BBQ

#### **DAVIS COMMONS**

- Mikuni Davis 1.
- **Burger Patch** 2.
- The Halal Guys 3.

#### **MISC. RETAIL**

- OfficeMax 1.
- 2. Safeway
- 3. RiteAid
- 4.
- 7.

#### Taqueria Guadalajara

- 3.
- Teabo Café
- Dos Coyotes 5.
- Pet Food Express 6.
  - Common Grounds Coffee
    - McDonald's 8.
    - 9.

#### TARGET CENTER

- 1. Target 2. TJ Maxx
- Famous Footwear 3.
- **4.** AT&T Store
- 5. Chase Bank
- Beach Hut Deli 6.
- 7. Starbucks

#### 4.

5. Jamba

- **OAK TREE PLAZA** 
  - 1. Nugget Markets
  - 2. **CVS** Pharmacy
  - Cenario's Pizza 3.