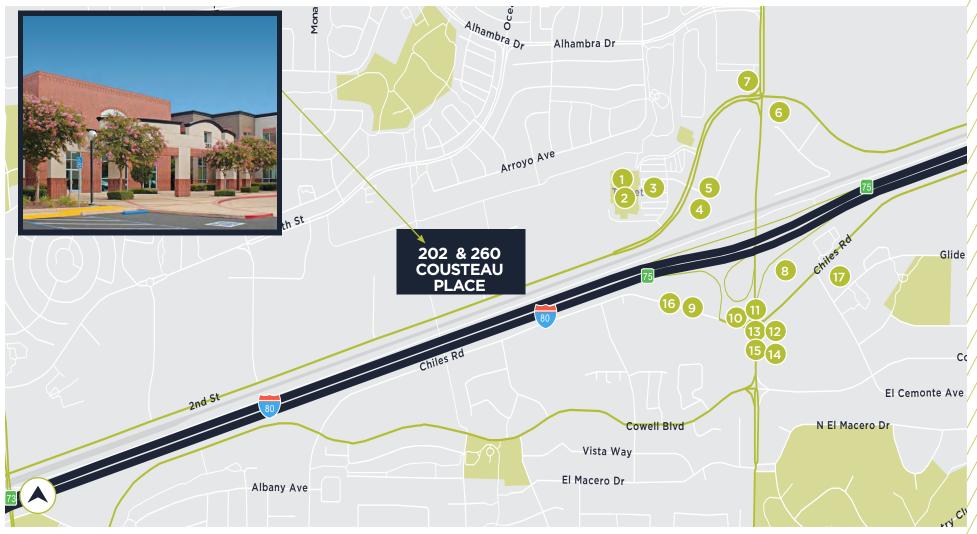

# AERIAL AMENITIES

#### **UNIVERSITY MALL**

- Trader Joe's 1.
- 2. Starbucks
- 3. Subway
- 4. Ohana Hawaiian BBQ

#### **DAVIS COMMONS**

- Mikuni Davis 1.
- **Burger Patch** 2.
- The Halal Guys 3.

#### **MISC. RETAIL**

- OfficeMax 1.
- 2. Safeway
- 3. RiteAid
- 4.
- 7.

#### Taqueria Guadalajara

- 3.
- Teabo Café
- Dos Coyotes 5.
- Pet Food Express 6.
  - Common Grounds Coffee
    - McDonald's 8.
    - 9.

#### TARGET CENTER

- 1. Target 2. TJ Maxx
- Famous Footwear 3.
- **4.** AT&T Store
- 5. Chase Bank
- Beach Hut Deli 6.
- 7. Starbucks

#### 4.

5. Jamba

- **OAK TREE PLAZA** 
  - 1. Nugget Markets
  - 2. **CVS** Pharmacy
  - Cenario's Pizza 3.

#### **MISC. RETAIL**

- 1. Safeway
- Panda Express 2.
- 3. **Big 5 Sporting Goods**
- Jack's Urban Eats

1. 2.

6.

- Huku Japanese Bistro 4.
  - Wok of Flame 5.

**NUGGET CENTER** 

The Chicken Hawkers Starbucks

Nugget Markets

- 7. Chevron
- - Taco Bell

Within 5 Miles

\$462.976 AVG. HOME VALUE COLLEGE DEGREE Within 10 Miles

\$764.466

Within 5 Miles

41% Within 10 Miles

- 1. Target
- 2. Starbucks
- **3**. AT&T
- 4. Beach Hut Deli
- 5. Chase Bank
- 6. Ikeda's
- 7. Chevron
- 8. Taco Bell
- 9. McDonald's
- 10. Nugget Market

- 11. Starbucks
- 12. Huka Japanese Bistro
- 13. Wok of Flame
- 14. Taqueria Guadalajara Grill
- 15. The Chicken Hawkers
- 16. Chevron
- 17. Subway