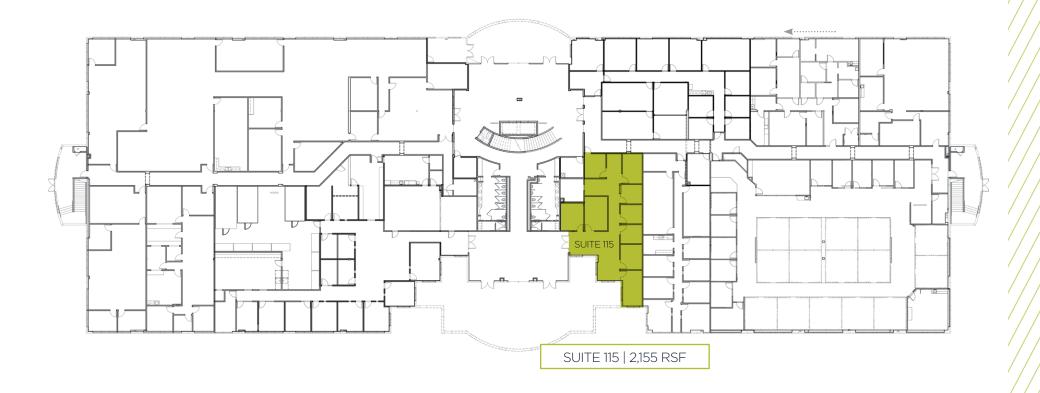

## ±2,155-±60,968 RSF

Four Move in Ready Suites



# 202 & 260 COUSTEAU PLACE DAVIS, CA

OFFICE | R&D SPACE



# PROPERTY **HIGHLIGHTS**

- Planned Solar Panel Installation for Energy Savings
- Easily Accessible from Interstate 80 and Downtown Davis
- Building and Monument Signage Available
- High Quality Tenant Improvements & Building Operational Systems
- Located Adjacent to the Davis Bike Trail
- Move-in Ready Spaces off of Lobby Entrance





### 202 COUSTEAU





## 260 COUSTEAU | 1ST FLOOR





## 260 COUSTEAU | 2ND FLOOR





# SAMPLE BUILDOUTS









# ON-SITE Solar



# AERIAL AMENITIES



#### **UNIVERSITY MALL**

- Trader Joe's 1.
- 2. Starbucks
- 3. Subway
- 4. Ohana Hawaiian BBQ

#### **DAVIS COMMONS**

- Mikuni Davis 1.
- **Burger Patch** 2.
- The Halal Guys 3.

#### **MISC. RETAIL**

- OfficeMax 1.
- 2. Safeway
- 3. RiteAid
- 4.
- 7.

#### Taqueria Guadalajara

- 3.
- Teabo Café
- Dos Coyotes 5.
- Pet Food Express 6.
  - Common Grounds Coffee
    - McDonald's 8.
    - 9.

#### TARGET CENTER

- 1. Target 2. TJ Maxx
- Famous Footwear 3.
- **4.** AT&T Store
- 5. Chase Bank
- Beach Hut Deli 6.
- 7. Starbucks

#### 4.

5. Jamba

- **OAK TREE PLAZA** 
  - 1. Nugget Markets
  - 2. **CVS** Pharmacy
  - Cenario's Pizza 3.

#### **MISC. RETAI