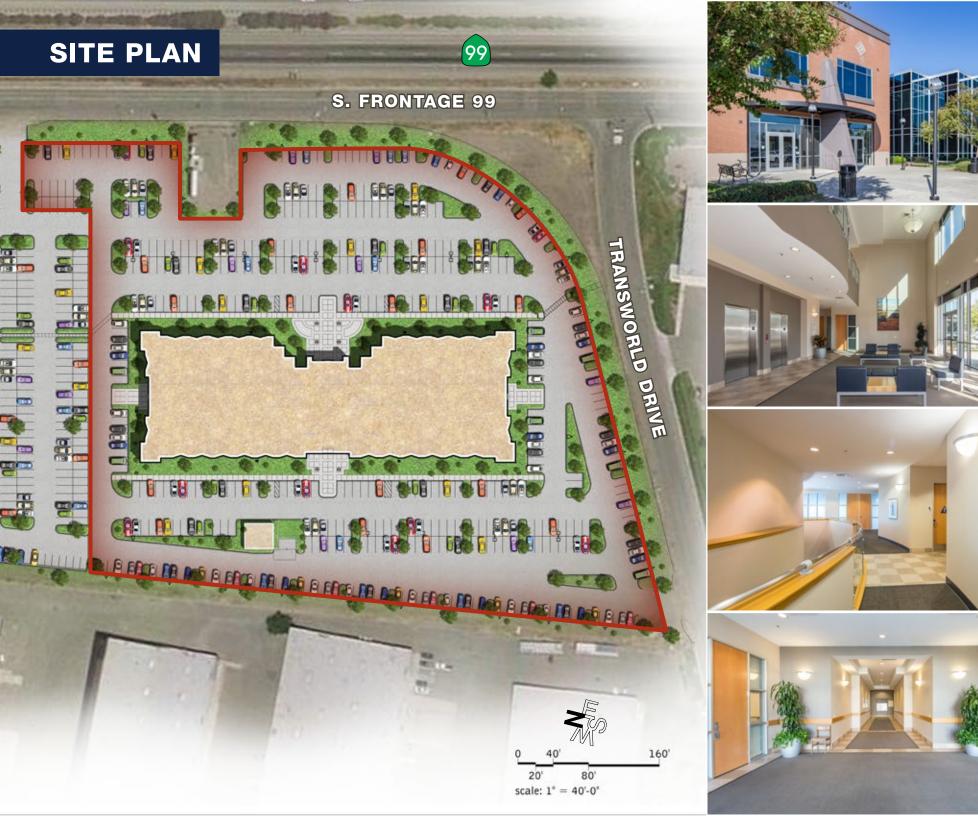

#### **FEATURES**

- Modern Class A office building
- Conveniently located adjacent to Highway 99
- Total Available: ±40,554 RSF
- Divisible to: ±3,000 RSF
- Freeway visibility
- Building signage available
- Professionally managed by Buzz Oates Management Services
- Parking ratio 4:1,000
- Near Stockton Airport
- Close proximity to new residential, retail and other amenities