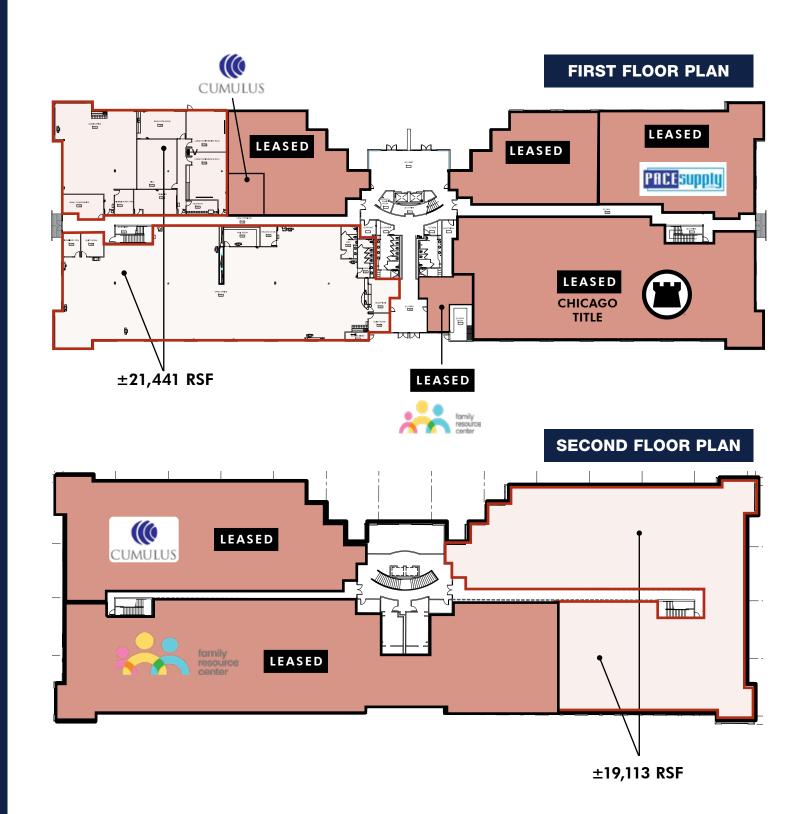

#### **FEATURES**

- Modern Class A office building
- Conveniently located adjacent to Highway 99
- Total Available: ±40,554 RSF
- Divisible to: ±3,000 RSF
- Freeway visibility
- Building signage available
- Professionally managed by Buzz Oates Management Services
- Parking ratio 4:1,000
- Near Stockton Airport
- Close proximity to new residential, retail and other amenities