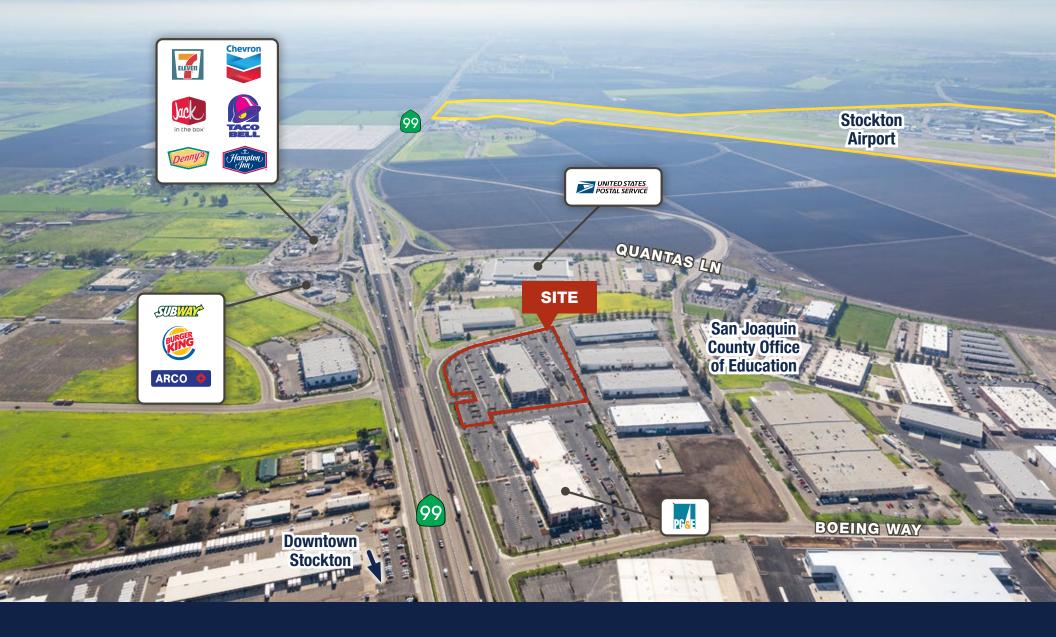

#### **FEATURES**

- Modern Class A office building
- Conveniently located adjacent to Highway 99
- Total Available: ±40,554 RSF
- Divisible to: ±3,000 RSF
- Freeway visibility
- Building signage available
- Professionally managed by Buzz Oates Management Services
- Parking ratio 4:1,000
- Near Stockton Airport
- Close proximity to new residential, retail and other amenities