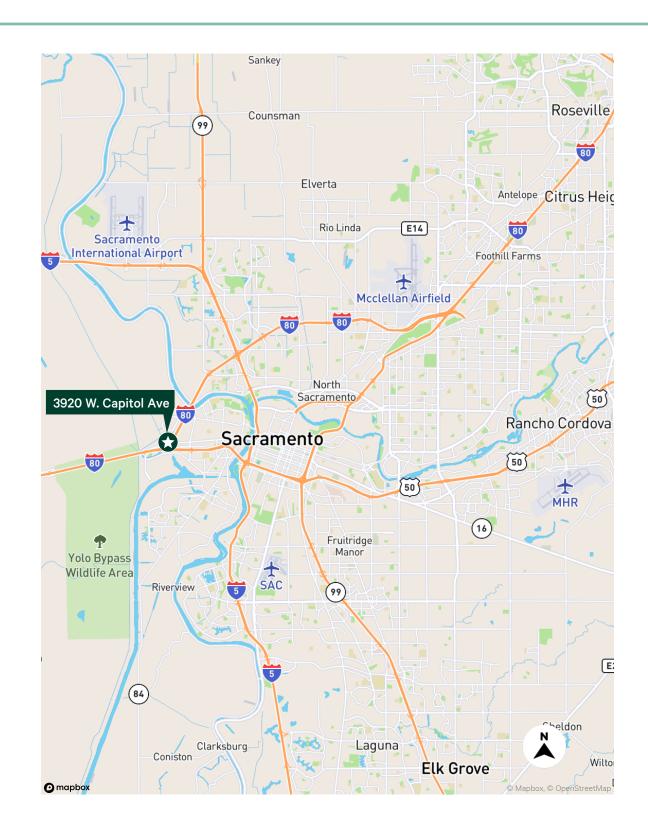

# Warehouse Space

3920 W. Capitol Avenue | West Sacramento, CA 95691



For Lease

### Property Features

• Total Available: ±6,754 SF

• Office: ±3,000 SF

• Clear Height: ±16'-18'

• GL Doors: One (±12'x14')

- Large Reception/Showroom
- Office and Warehouse Restrooms
- Office and Warehouse Breakrooms
- Immediate freeway access
- Zoning: M1 Light Industrial
- Freeway visible
- End Cap Unit



3920 W. Capitol Avenue | West Sacramento, CA 95691

## Site Plan - Suite 100/140



### Floor Plan - Suite 100/140

### **SUITE 100/140**

#### \$0.95 PSF/MONTH, NNN

| Total SF     | ±6,754 |
|--------------|--------|
| Office SF    | ±3,000 |
| Warehouse SF | ±3,754 |
| GL Doors     | 1      |



3920 W. Capitol Avenue | West Sacramento, CA 95691

# Location Map





### 3920 W. Capitol Avenue West Sacramento, CA 95691

#### **Contact Us:**

**Matt Susac, Lic 01979110** 

First Vice President +1 916 781 4832 matt.susac@cbre.com

Tyler Howell, Lic 02100245

Senior Associate +1 916 781 4835 tyler.howell1@cbre.com