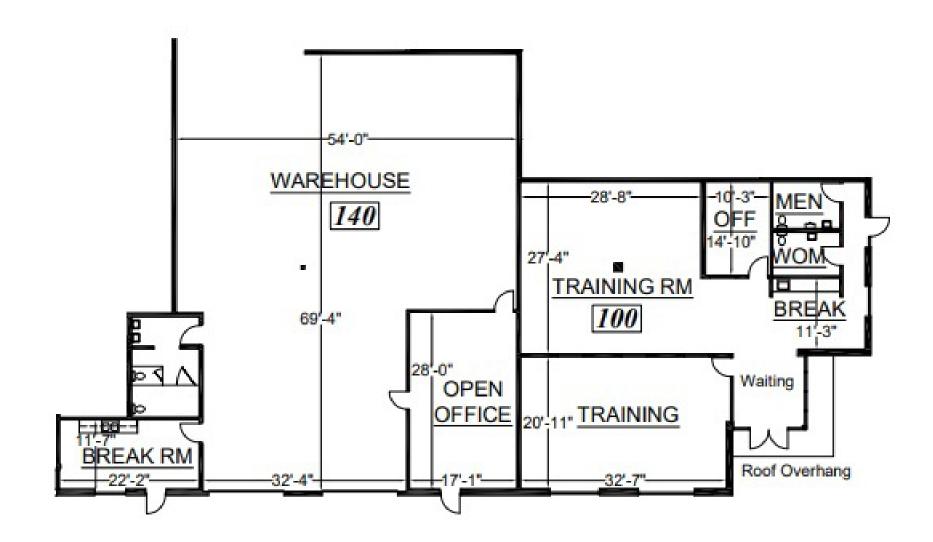

### Floor Plan - Suite 100/140

### **SUITE 100/140**

#### \$0.95 PSF/MONTH, NNN

| Total SF     | ±6,754 |
|--------------|--------|
| Office SF    | ±3,000 |
| Warehouse SF | ±3,754 |
| GL Doors     | 1      |

3920 W. Capitol Avenue | West Sacramento, CA 95691