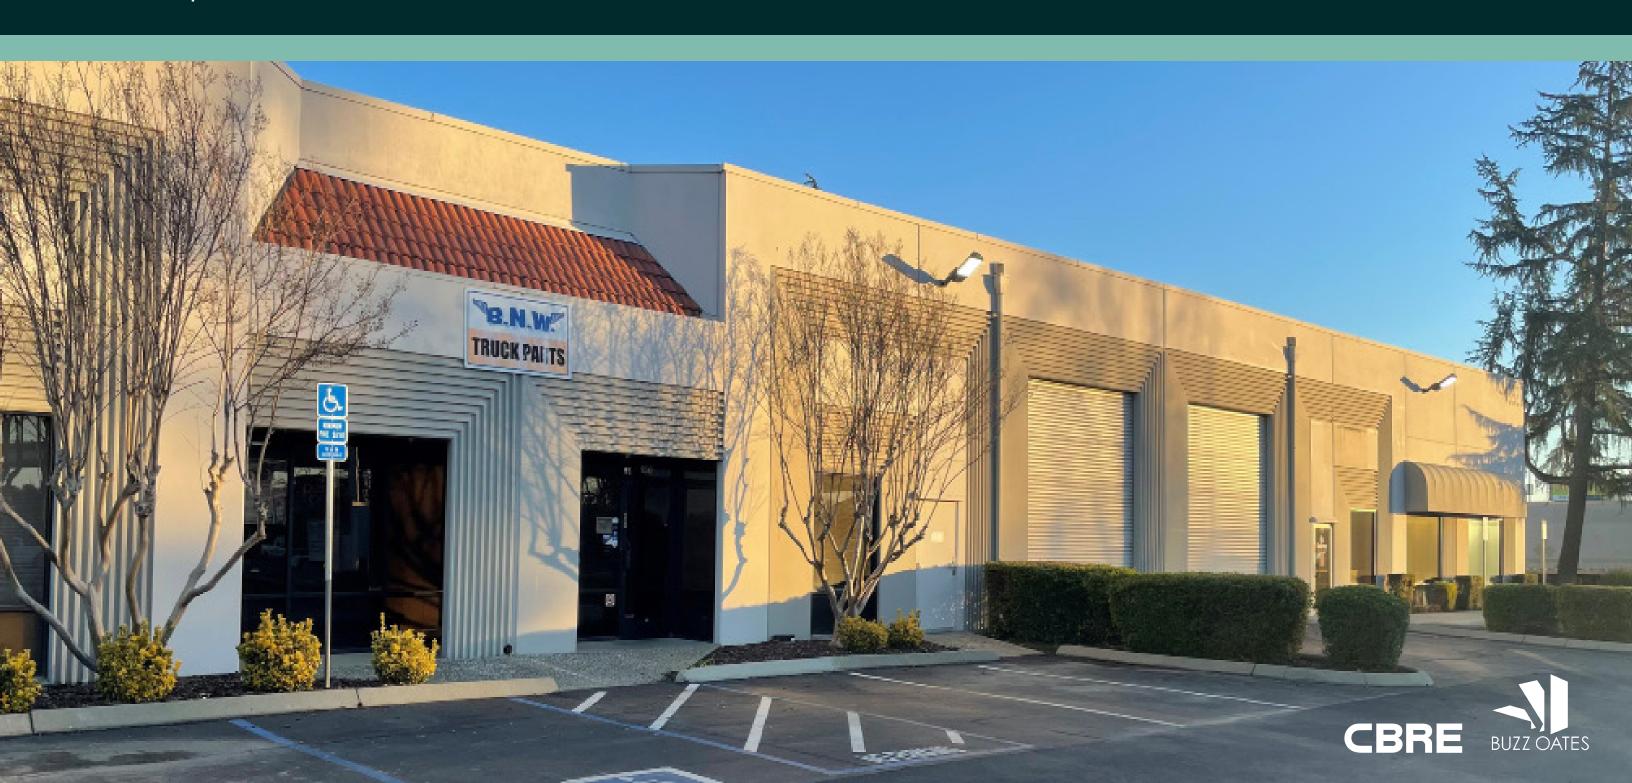

# Warehouse Space

3920 W. Capitol Avenue | West Sacramento, CA 95691

For Lease

### Property Features

• Total Available: ±6,754 SF

• Office: ±3,000 SF

• Clear Height: ±16'-18'

• GL Doors: One (±12'x14')

- Large Reception/Showroom
- Office and Warehouse Restrooms
- Office and Warehouse Breakrooms
- Immediate freeway access
- Zoning: M1 Light Industrial
- Freeway visible
- End Cap Unit