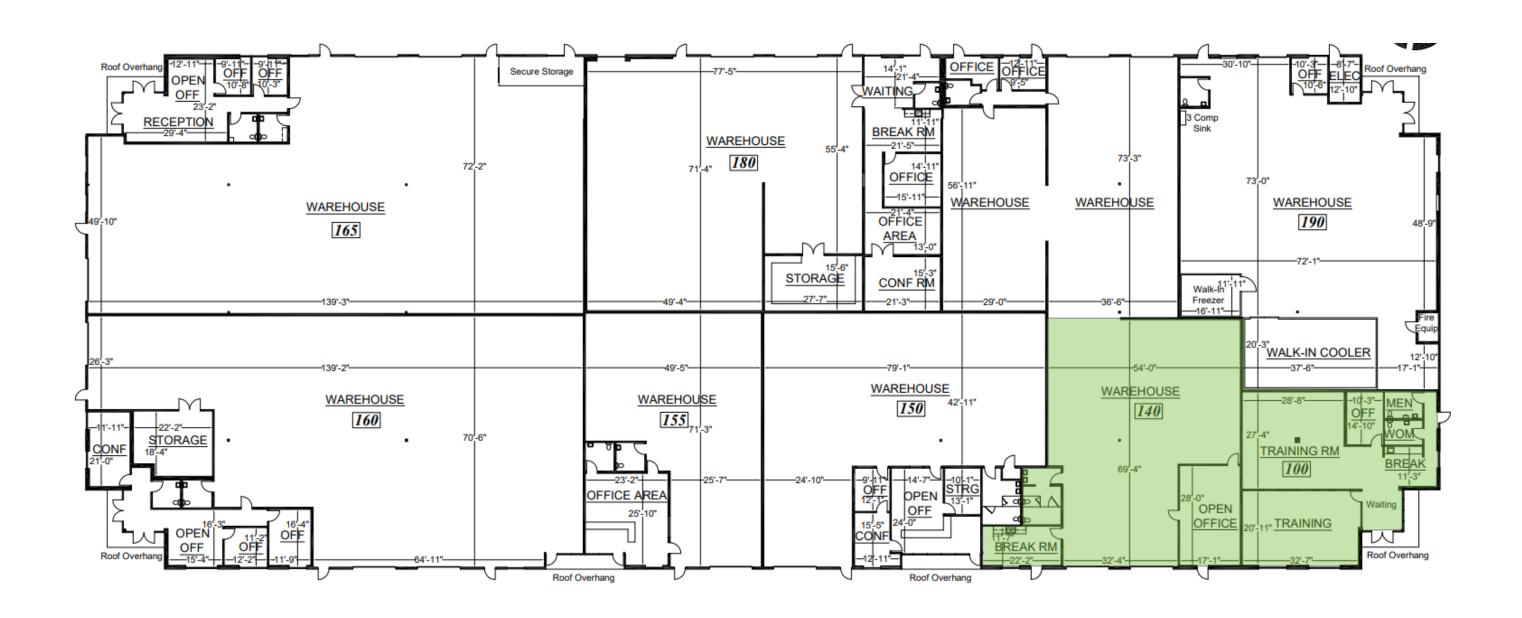

## Site Plan - Suite 100/140

### **SUITE 100/140**

#### \$0.95 PSF/MONTH, NNN

| Total SF     | ±6,754 |
|--------------|--------|
| Office SF    | ±3,000 |
| Warehouse SF | ±3,754 |
| GL Doors     | 1      |

3920 W. Capitol Avenue | West Sacramento, CA 95691