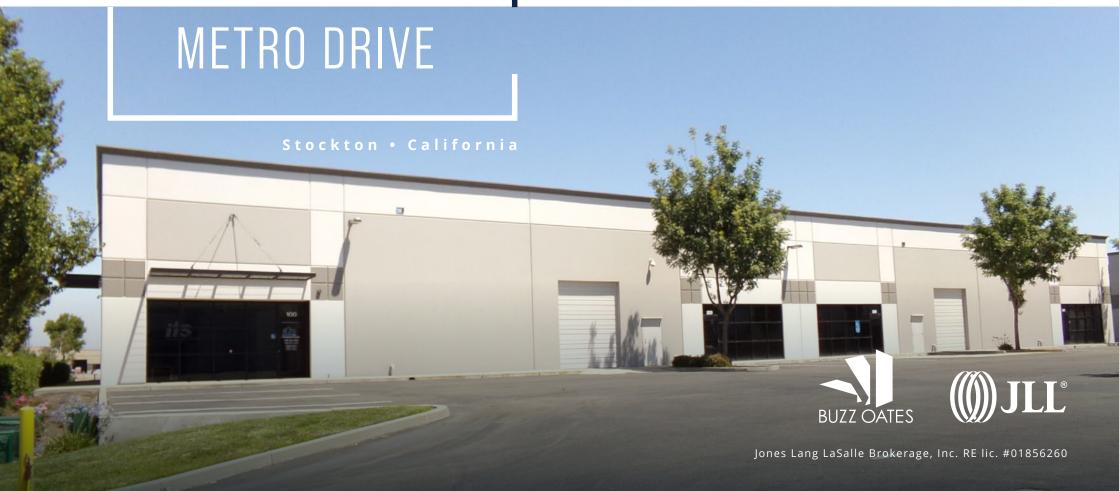

Industrial Warehouse · Arch Road Business Park

4092

±10,240 SF FOR LEASE

# 4092 METRO DRIVE