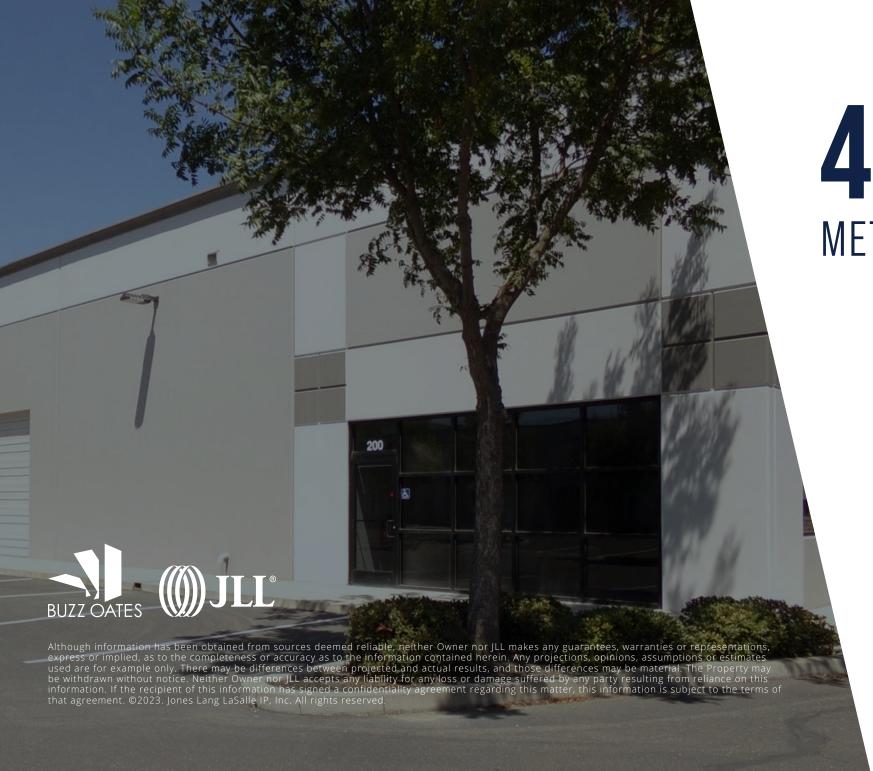

Industrial Warehouse · Arch Road Business Park

4092

±10,240 SF FOR LEASE

# 4092 METRO DRIVE