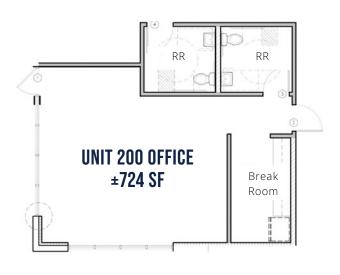

# **PROPERTY FEATURES**

| Total Building Size | ±16,000 SF                 |
|---------------------|----------------------------|
| Available           | <b>Unit 200</b> ±10,240 SF |
| Office              | ±724 SF                    |
| Power               | 200 amps, 480 / 277v       |
| Clear Height        | 17'                        |