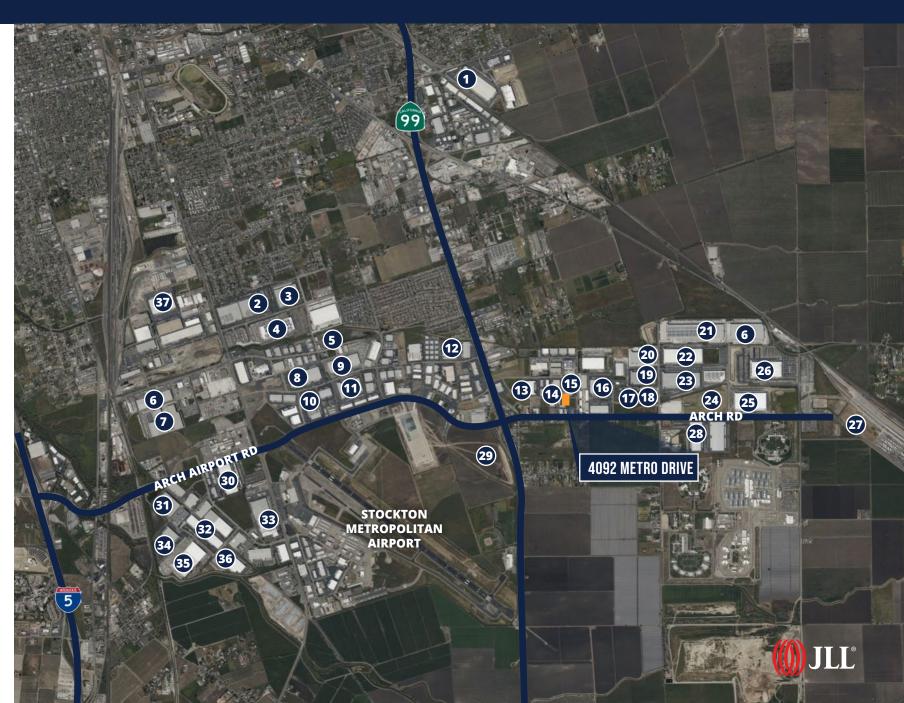

# **CORPORATE NEIGHBORS**

| 1 | Costco Wholesale       |
|---|------------------------|
| 2 | Cost Plus World Market |
| 3 | Cost Plus World Market |

4 Amazon5 Home Depot

6 Allen Distribution

7 C&S Wholesale Grocers

8 Raley's

9 Trader Joe's

10 Staples

11 Whirlpool

12 Lifestyle13 Weber

14 International Paper

5 Southwest Traders

16 Pace Supply

17 Allen Distribution

18 Pitney Bowes

19 Fox

20 Amazon

21 Amazon

22 KeHe

23 General Mills

24 Niagara

25 Niagara

26 Amazon

27 BNSF

28 FedEx

29 Target

30 CPFD

31 BMW

32 Pactiv

33 Simpson StrongTie

34 Prism Logistics

35 Dollar Tree

36 Costco Wholesale

37 O'Reilly