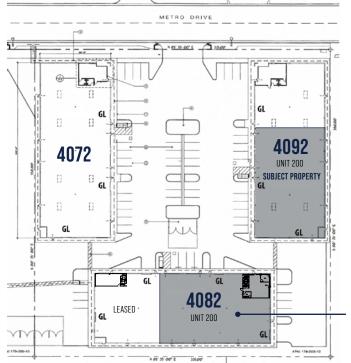

Industrial Warehouse · Arch Road Business Park

4092

±10,240 SF FOR LEASE



# **PROPERTY FEATURES**



| Total Building Size | ±16,000 SF                 |
|---------------------|----------------------------|
| Available           | <b>Unit 200</b> ±10,240 SF |
| Office              | ±724 SF                    |
| Power               | 200 amps, 480 / 277v       |
| Clear Height        | 17'                        |

| Grade Level Doors | Two (2)                |
|-------------------|------------------------|
| Column Spacing    | 57' x 50'              |
| Sprinklers        | 0.33 / 3,000           |
| Zoning            | I-L (City of Stockton) |
| Lease Rate        | Contact Broker         |

# SITE PLAN



±10,378 SF also available at 4082 Metro Dr



# **EXCLUSIVE BROKERS**

# **TIM MUSTIN**

Managing Director tim.mustin@jll.com +1 209 390 1687 RE License #01857876

# MICHAEL MATTER

Vice President michael.matter@jll.com +1 209 390 1702 RE License #01435801

# **COURTNEY P. CRANSTON**

Associate courtney.cranston@jll.com +1 209 390 1703 RE License #02070846

Jones Lang LaSalle Brokerage, Inc. RE lic. #01856260



# **CORPORATE NEIGHBORS**



| 1 | Costco Wholesale       |
|---|------------------------|
| 2 | Cost Plus World Market |
| 3 | Cost Plus World Market |

4 Amazon5 Home Depot

6 Allen Distribution

7 C&S Wholesale Grocers

8 Raley's

9 Trader Joe's

10 Staples

11 Whirlpool

12 Lifestyle13 Weber

14 International Paper

5 Southwest Traders

16 Pace Supply

17 Allen Distribution